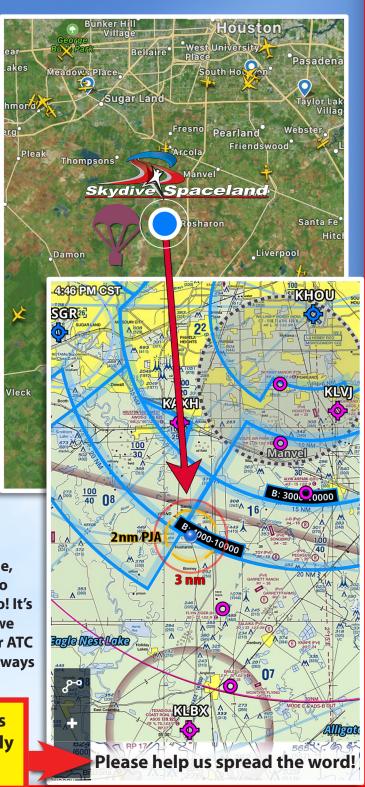

Phone: 281-369-3337

SKYDIVE SPACELAND HOUSTON is a high-volume, multi-turbine skydiving center. We do our best to deconflict with traffic, but we need your help too! It's safest to always fly at least 3NM from B&B, and we highly recommend monitoring CTAF (123.15), or ATC (134.45), when operating within 10NM. We're always happy to help you transition through the area.

We see many incursions and near misses due to lack of awareness of our busy, daily operations from 14,000MSL-SFC.